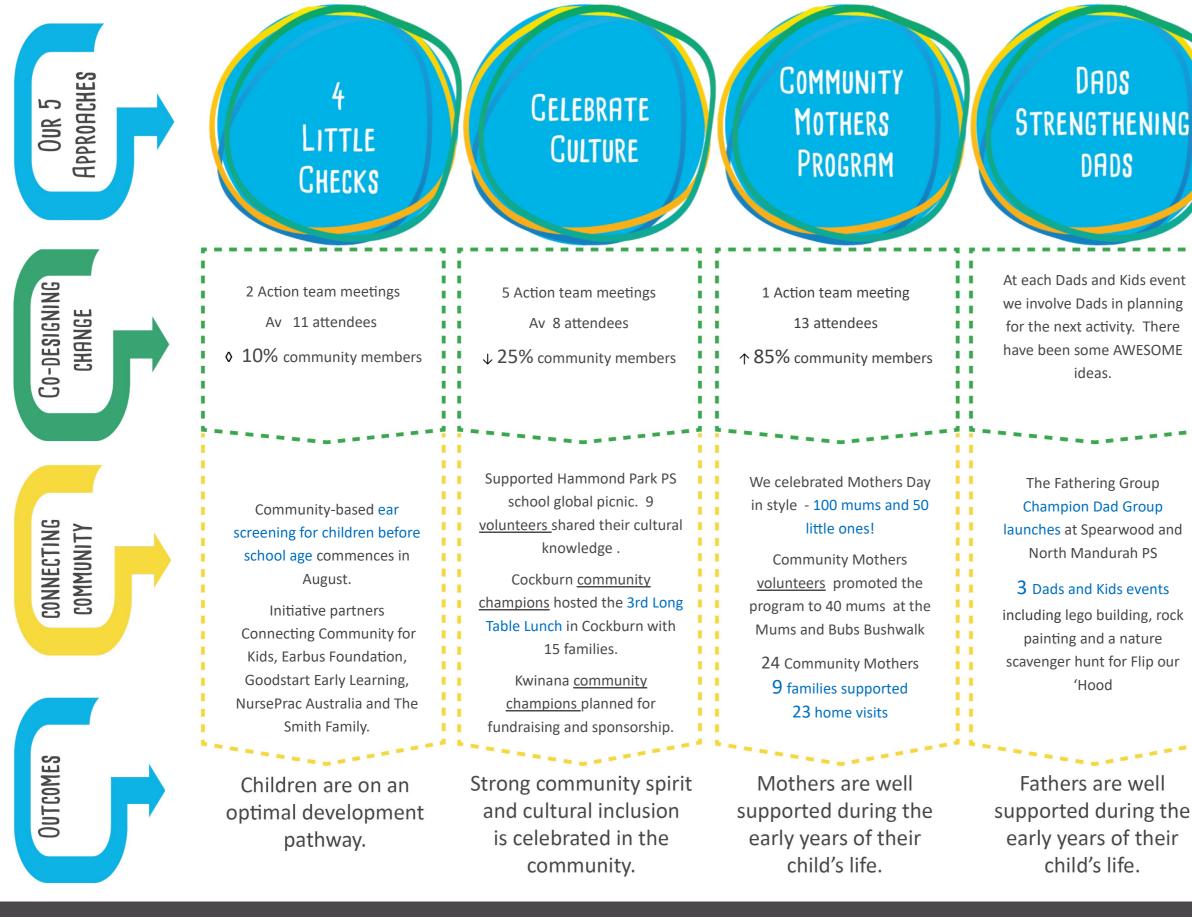

## ACTION TEAM DASHBOARD - APRIL TO JUNE 2019

PARENTS TELL US As a result of participating in the community:

90% feel more connected in their community

63% feel more confident in parenting

72% know how to help their child

It is EXCITING to see a small group of mums meeting to plan for the Kids in Nature events.

**↑79** ACTIVE VOLUNTEERS

Volunteers organized **3** Kids in Nature activities in Kwinana including a nature scavenger hunt, worm farms and critter creations.

↑ 508 VOLUNTEER Hours

↑ 21

COMMUNITY ACTIVITIES

Families are socially connected to others within the community.

Key:  $\uparrow$  Positive change  $\diamond$  Same  $\downarrow$  Drop

77% feel more connected to other parents